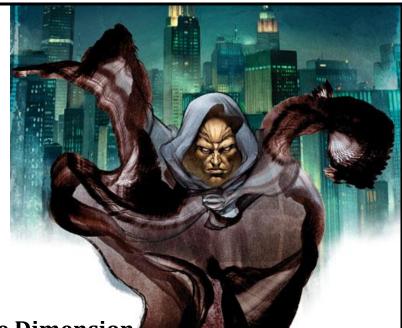

# CLOAK Tyrone Johnson [Secret]

Affiliations

Distinctions

Solo

**Dark Vigilante** 

Buddy

**Murky History** 

Team

Struggle with Hunger

XP: PP:

**Power Sets** 

**Darkforce Dimension** 

Darkforce Control (10) Intangibility (8) Teleport

SFX: Area Attack. Target multiple opponents. For each additional target, add d6 to your pool and keep +1 effect die.