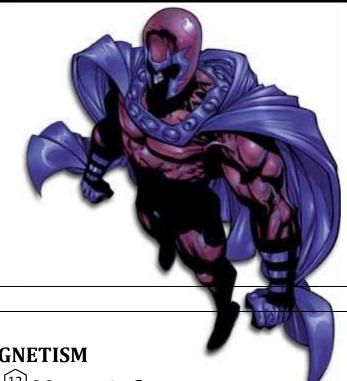

## MAGNETO Max Eisenhardt [Secret]

**AFFILIATIONS** 

Buddy

Team

## Power Sets

MASTER OF MAGNETISM

©Superhuman Durability (12) Magnetic Supremacy

<sup>®</sup> Subsonic Flight <sup>®</sup> Psychic Resistance <sup>©</sup> Telepathy

SFX: Area Attack. Target multiple opponents. For every additional target, add d6 to your pool and keep +1 effect die.